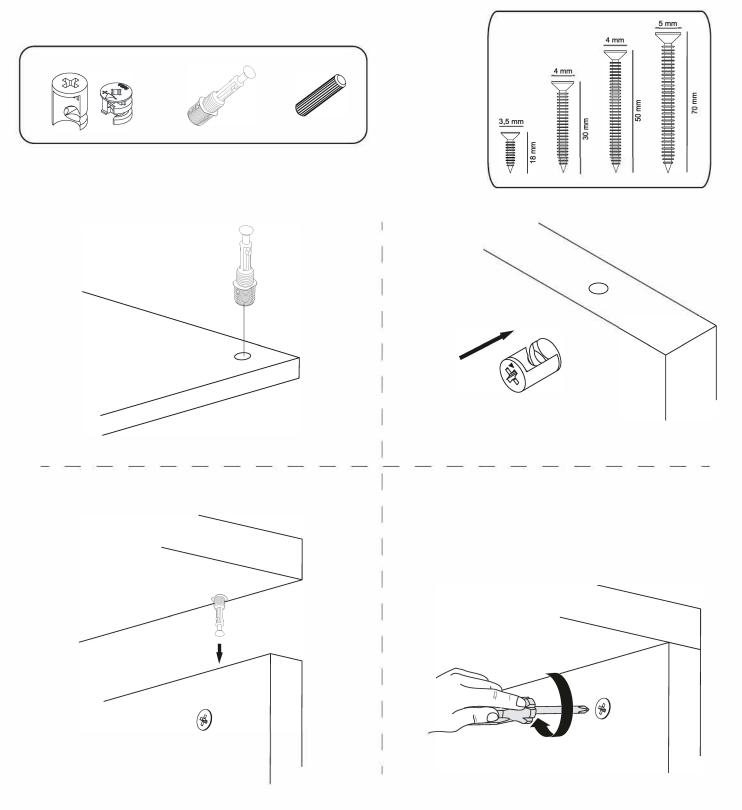

# **ATTENTION!!**

Minifix is the main connection material used in products. Before starting assembly, please check the drawings below.