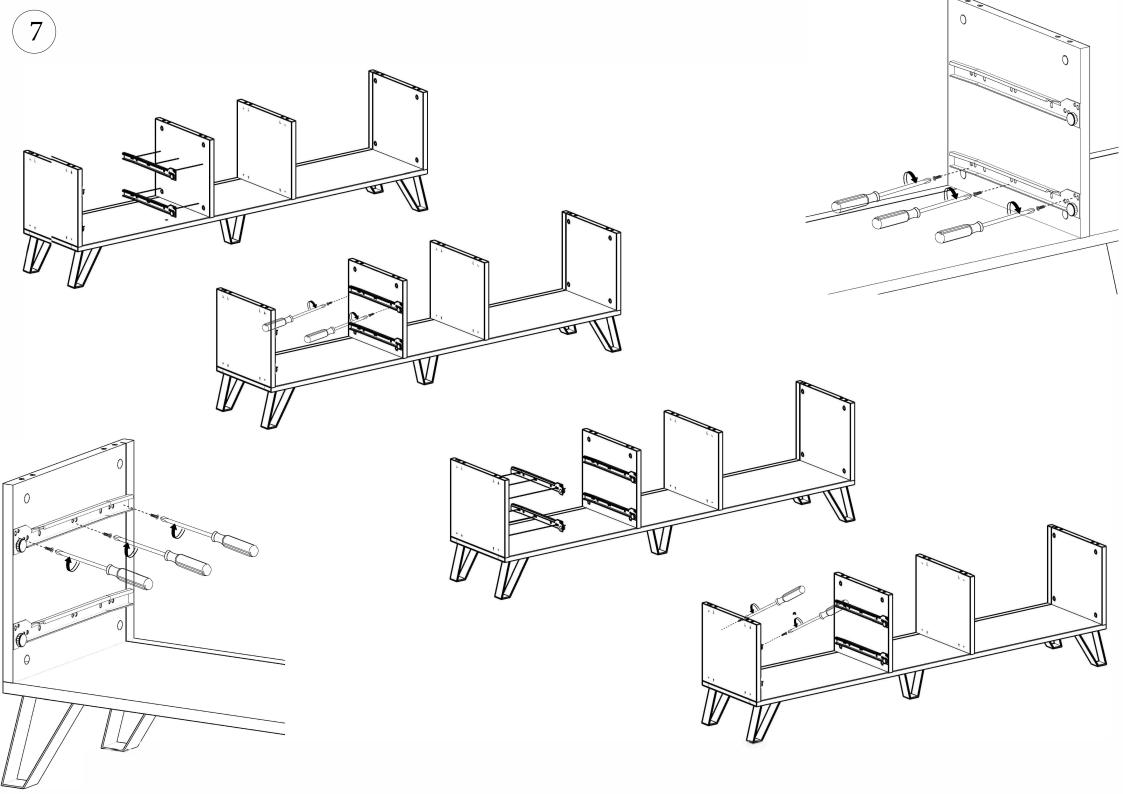

## ACCESSORY LIST

Let's mount our hinges to the points shown on our cover with the help of 35\*18 screws.