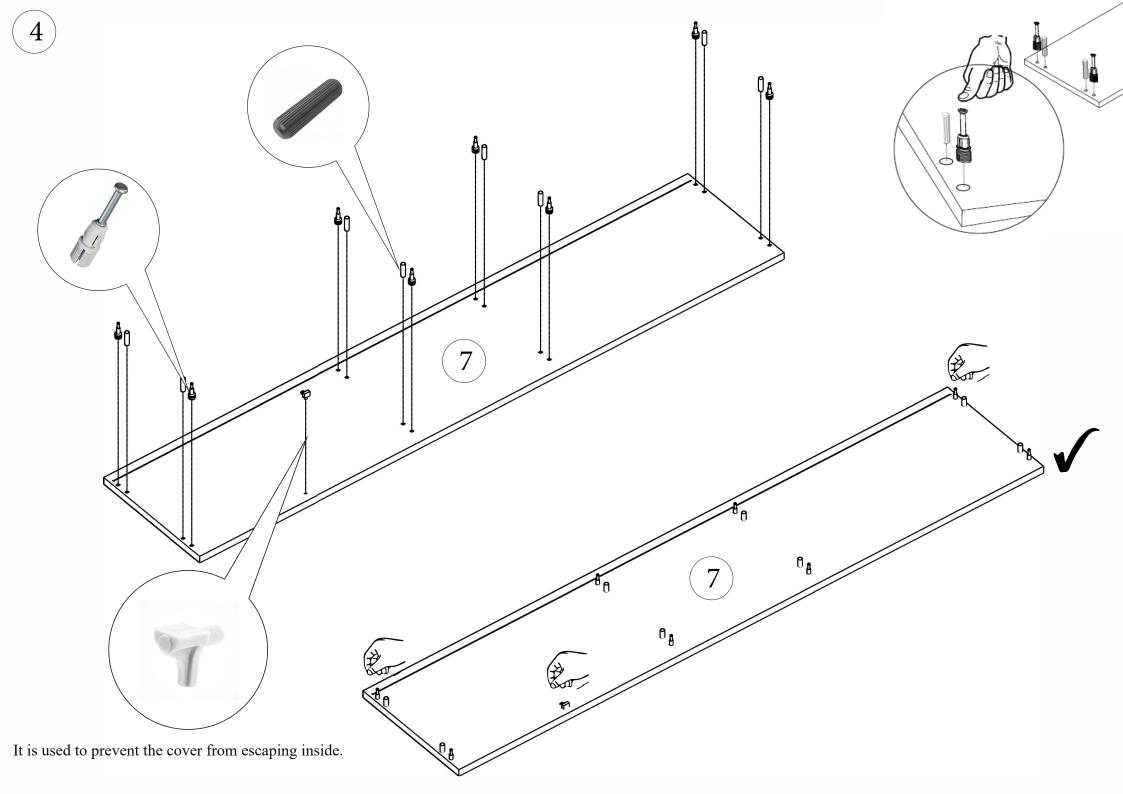

## ACCESSORY LIST

Let's mount our hinges to the points shown on our cover with the help of 35\*18 screws.