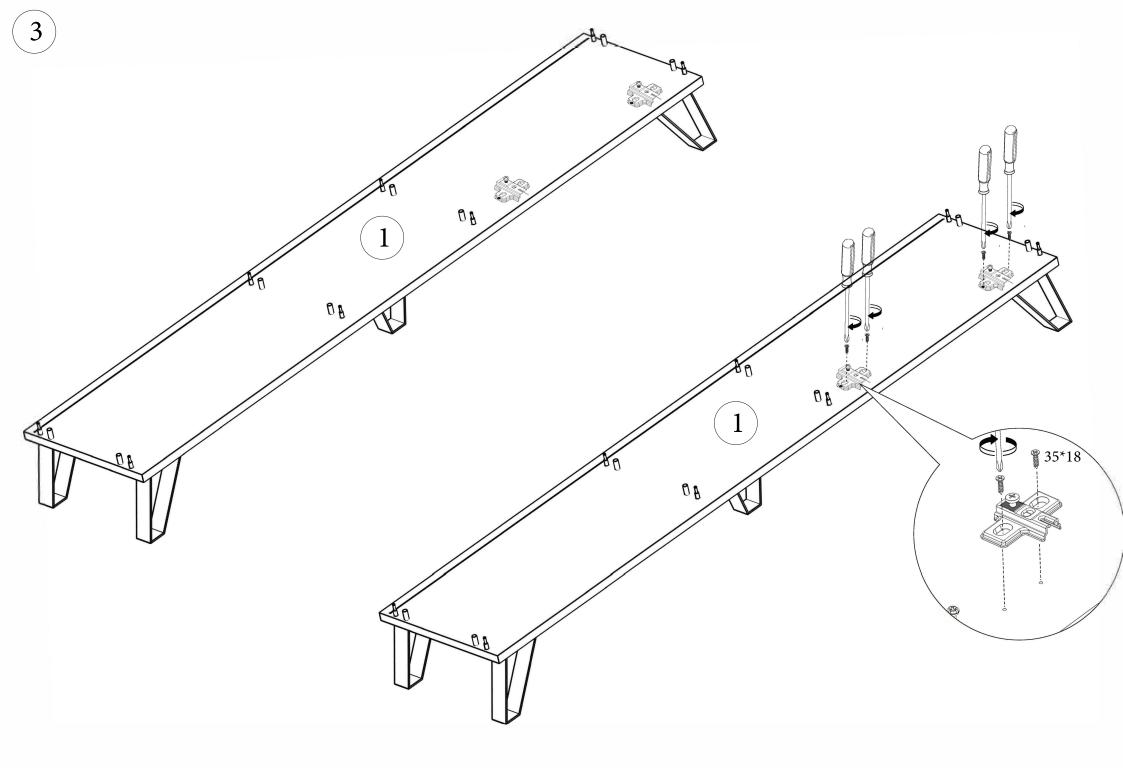

## ACCESSORY LIST

Let's mount our hinges to the points shown on our cover with the help of 35\*18 screws.