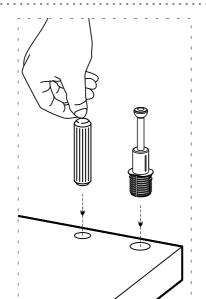

Minifix is the main connection material used in demoduler products. Before starting the assembly, please check the drawings below.

dp demoduler<sup>®</sup>

2

Dear Costumer,

We design and produce our product for people to love and have fun with them as we do. The product you bought was subjected to all sorts of tests and control before sending out to you.