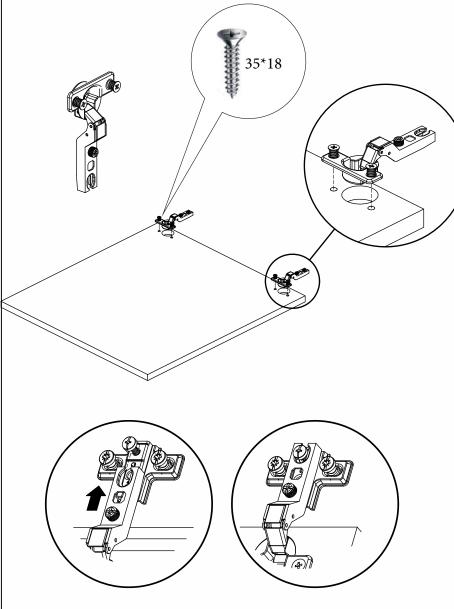

## ACCESSORY LIST

Let's mount our hinges to the points shown on our cover with the help of 35\*18 screws.