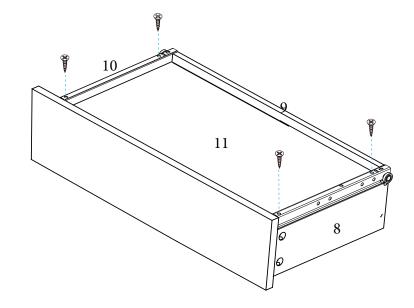

## ACCESSORY LIST

Let's mount our hinges to the points shown on our cover with the help of 35\*18 screws.