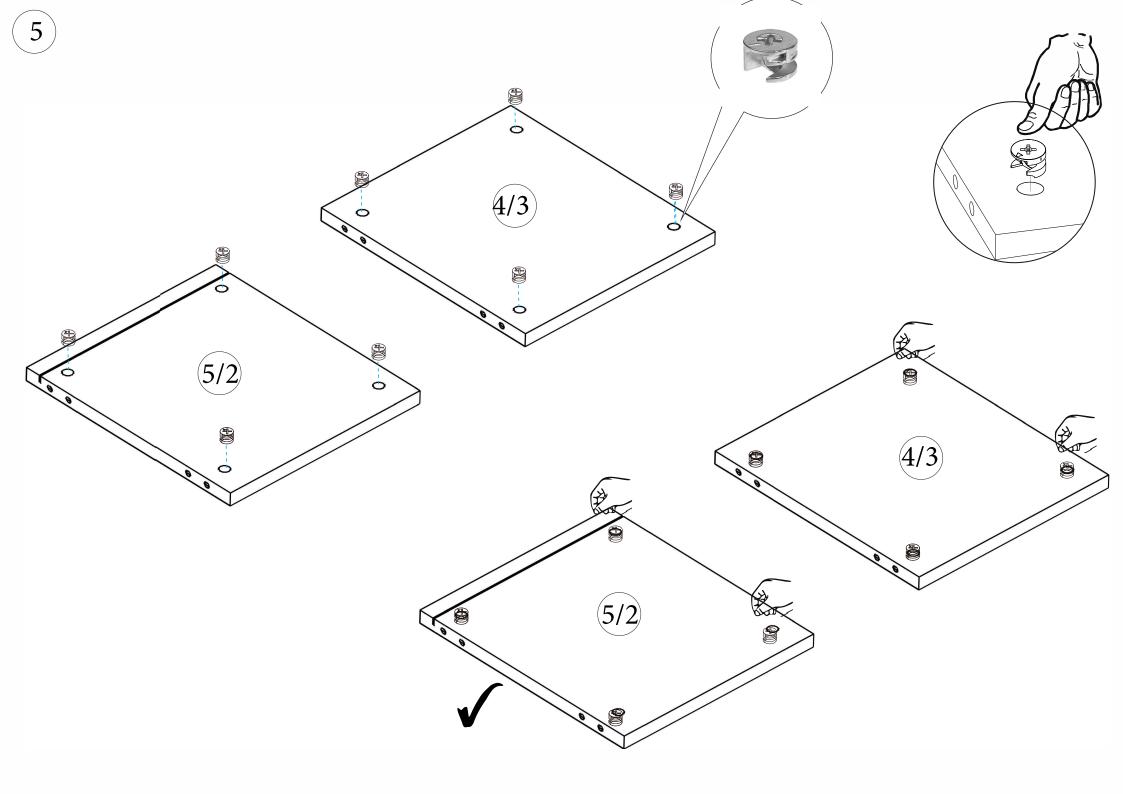

## ACCESSORY LIST

Let's mount our hinges to the points shown on our cover with the help of 35\*18 screws.