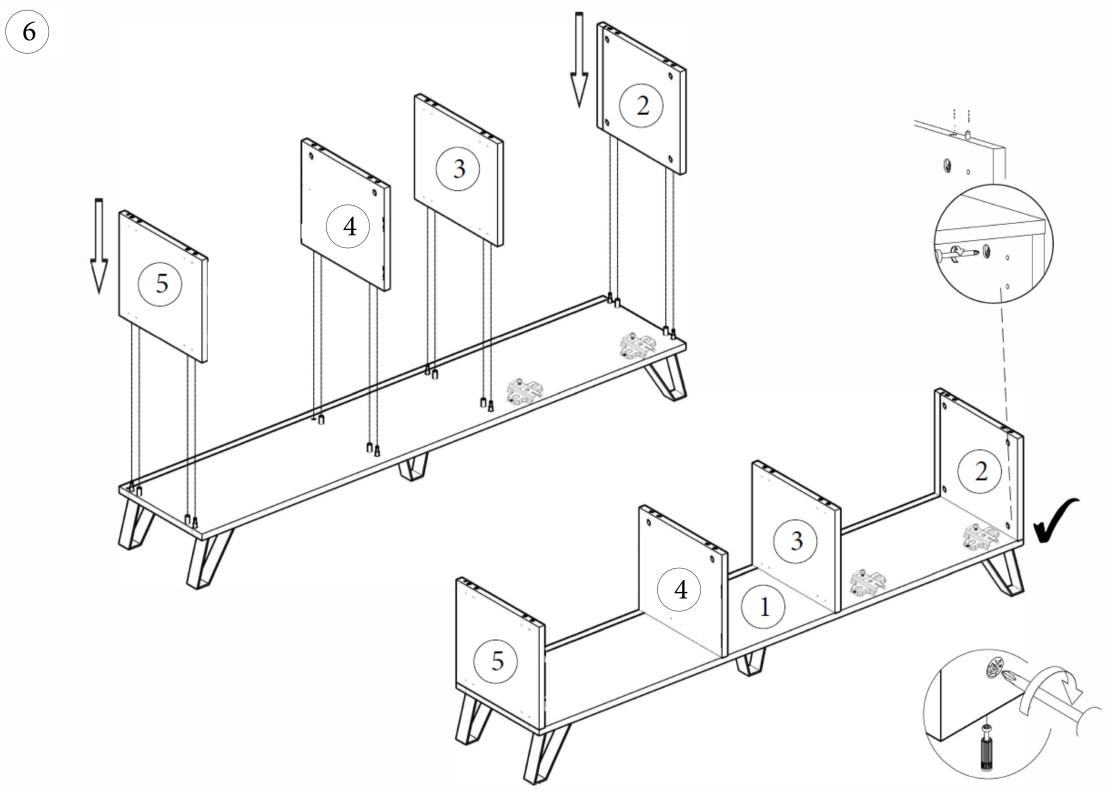

## ACCESSORY LIST

Let's mount our hinges to the points shown on our cover with the help of 35\*18 screws.