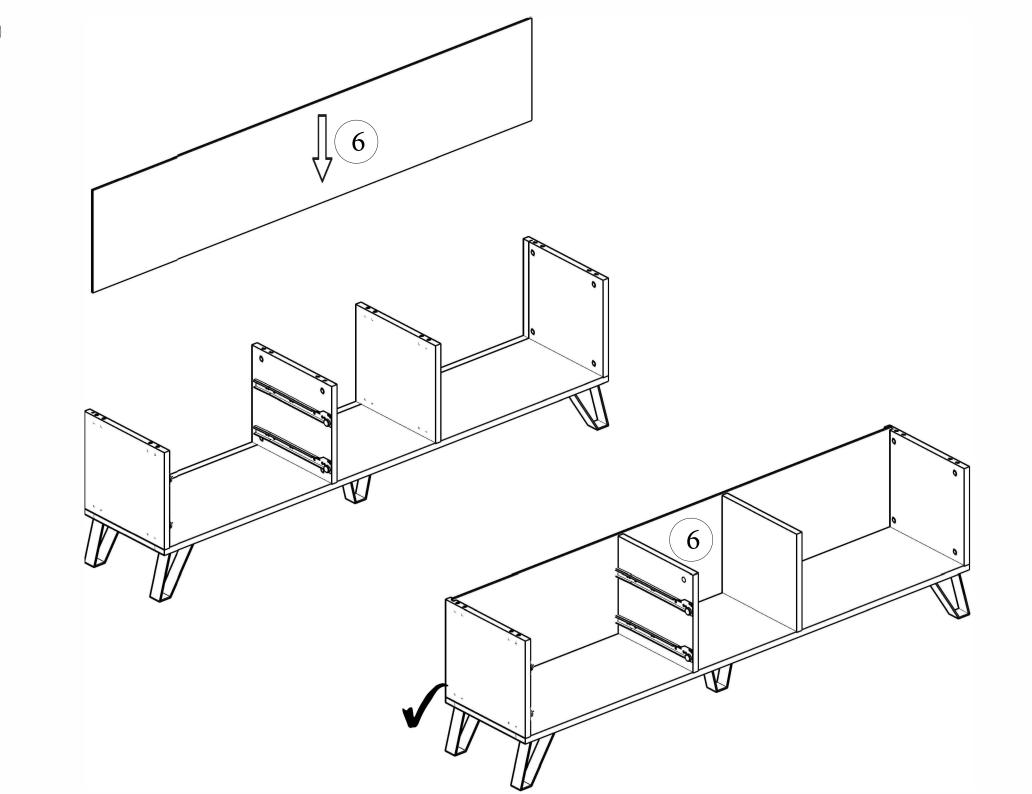

the first product. Then start the other product's assembling.



Before start assembling, please clean all the components with a damp cloth. Also for usual cleaning, this will be enough.



Although all the products are produced and packed carefully, sometimes happen that some component is damaged during the transportation. In such a case please check the missing or damaged part and do

not hesitate to contact us.



Do not use furniture forout of purposes. If you would like to use it, please contact us for further questions.Do not directly contact your furniture with excessive heat, cold and humidity because the product can be affected. Follow the installation steps in the order as shown. Position the parts as shown in the installation guide steps.



## ACCESSORY LIST



































Let's mount our hinges to the points shown on our cover with the help of 35\*18 screws.