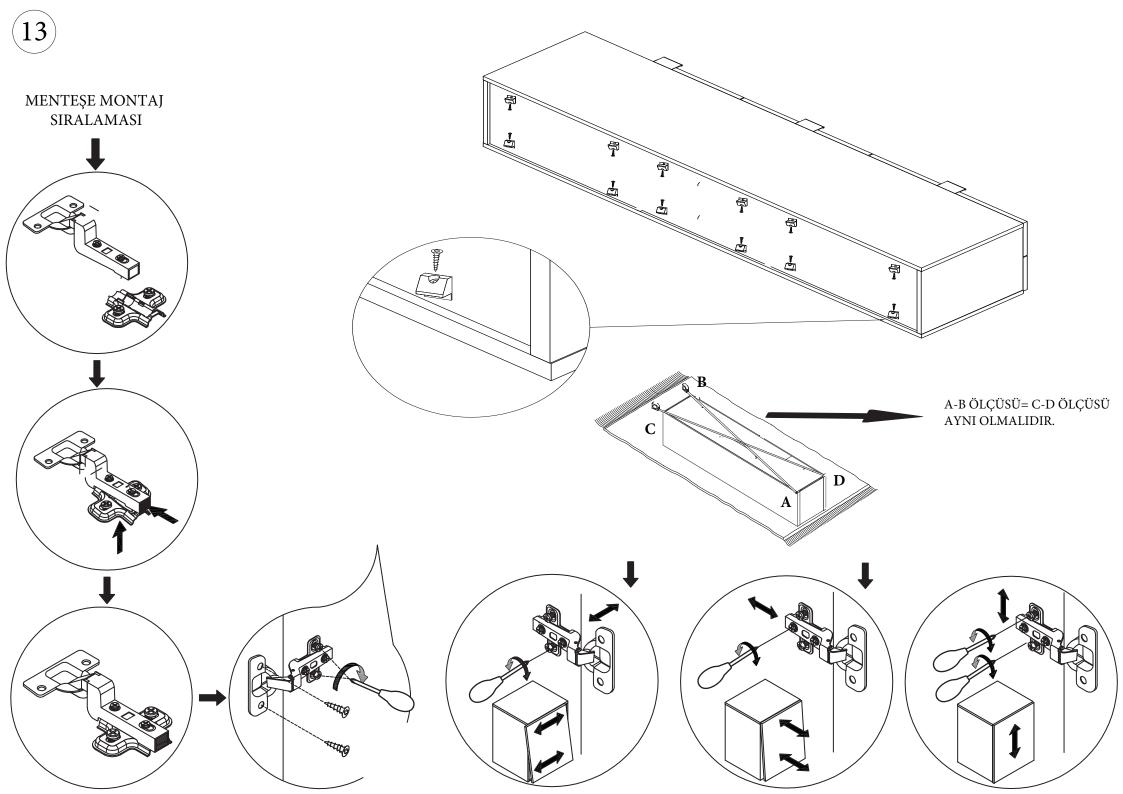

## ACCESSORY LIST

Let's mount our hinges to the points shown on our cover with the help of 35\*18 screws.