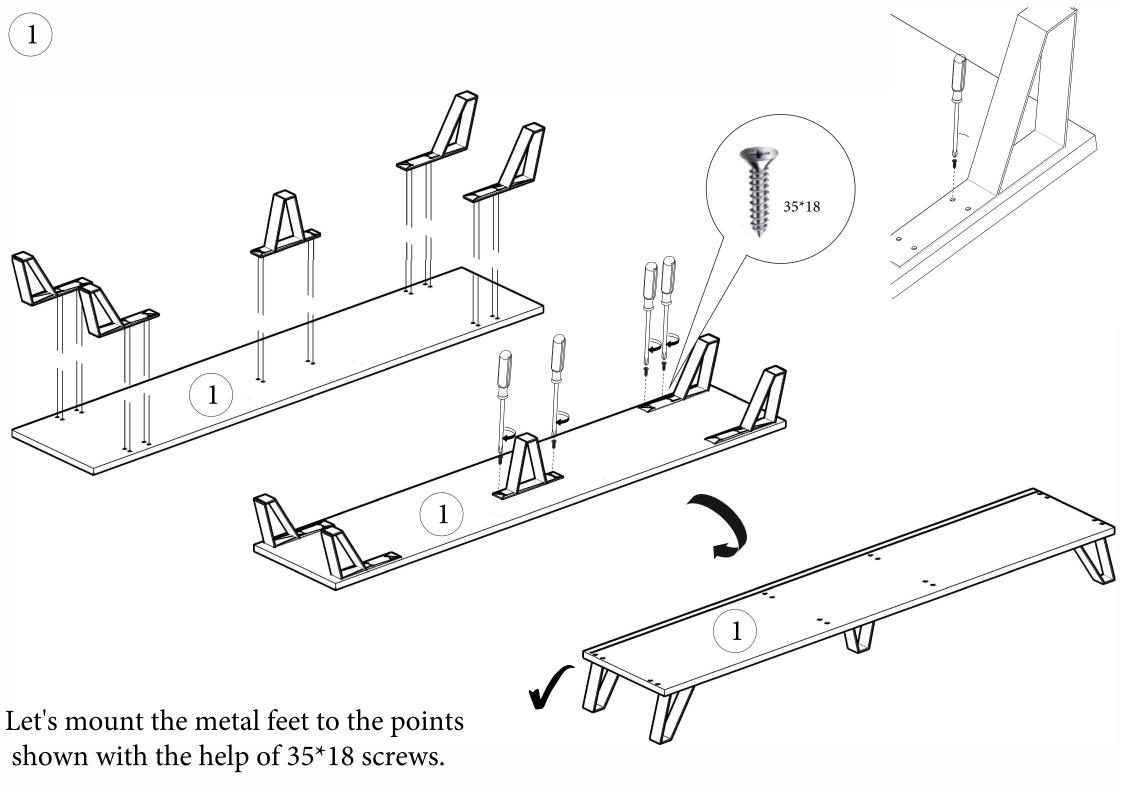

## ACCESSORY LIST

Let's mount our hinges to the points shown on our cover with the help of 35\*18 screws.