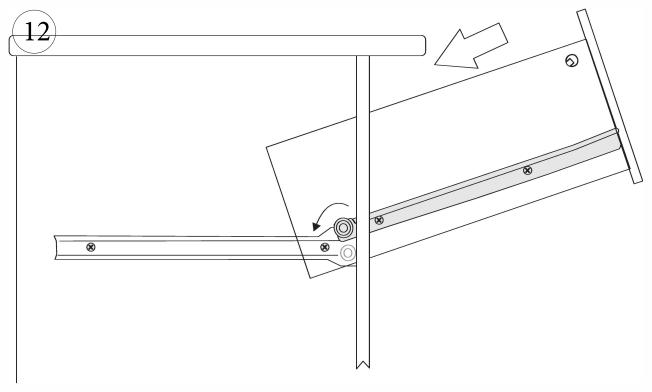

## ACCESSORY LIST

Let's mount our hinges to the points shown on our cover with the help of 35\*18 screws.