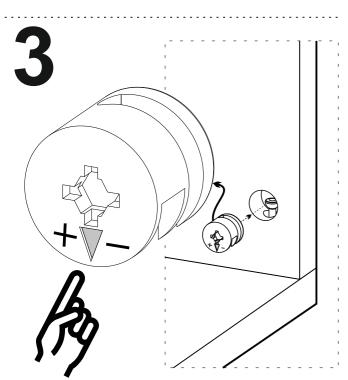

Minifix is the main connection material used in demoduler products. Before starting the assembly, please check the drawings below.

dp demoduler<sup>®</sup>

2

Dear Costumer,

We design and produce our product for people to love and have fun with them as we do. The product you bought was subjected to all sorts of tests and control before sending out to you.