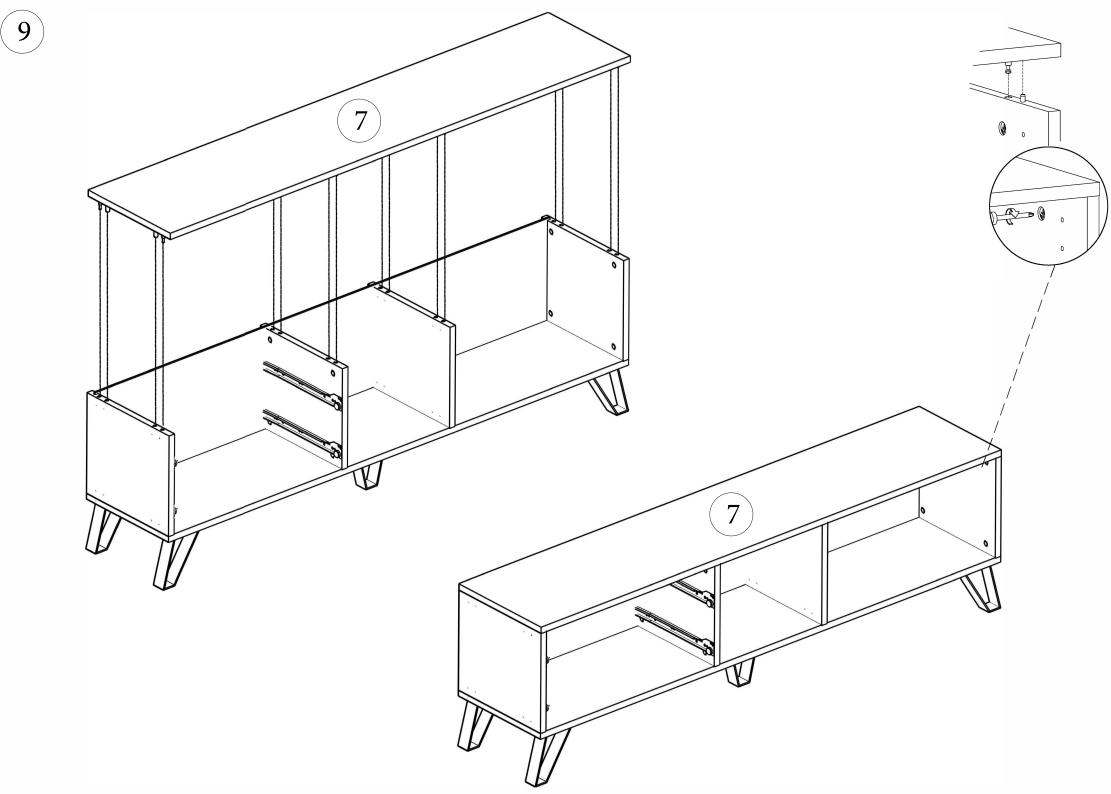

e first product. Then start the other product's assembling.



Before start assembling, please clean all the components with a damp cloth. Also for usual cleaning, this will be enough.



Although all the products are produced and packed carefully, sometimes happen that some component is damaged during the transportation. In such a case please check the missing or damaged part and do

not hesitate to contact us.



Do not use furniture forout of purposes. If you would like to use it, please contact us for further questions.Do not directly contact your furniture with excessive heat, cold and humidity because the product can be affected. Follow the installation steps in the order as shown. Position the parts as shown in the installation guide steps.



## ACCESSORY LIST



































Let's mount our hinges to the points shown on our cover with the help of 35\*18 screws.