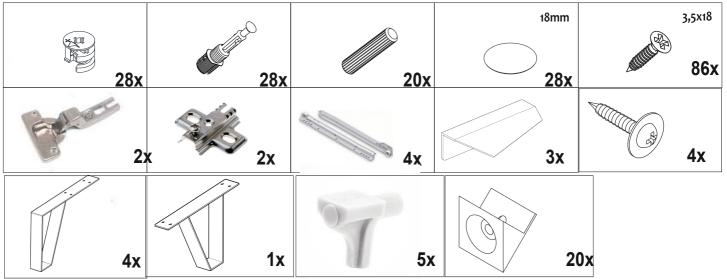

## ACCESSORY LIST

Let's mount our hinges to the points shown on our cover with the help of 35\*18 screws.