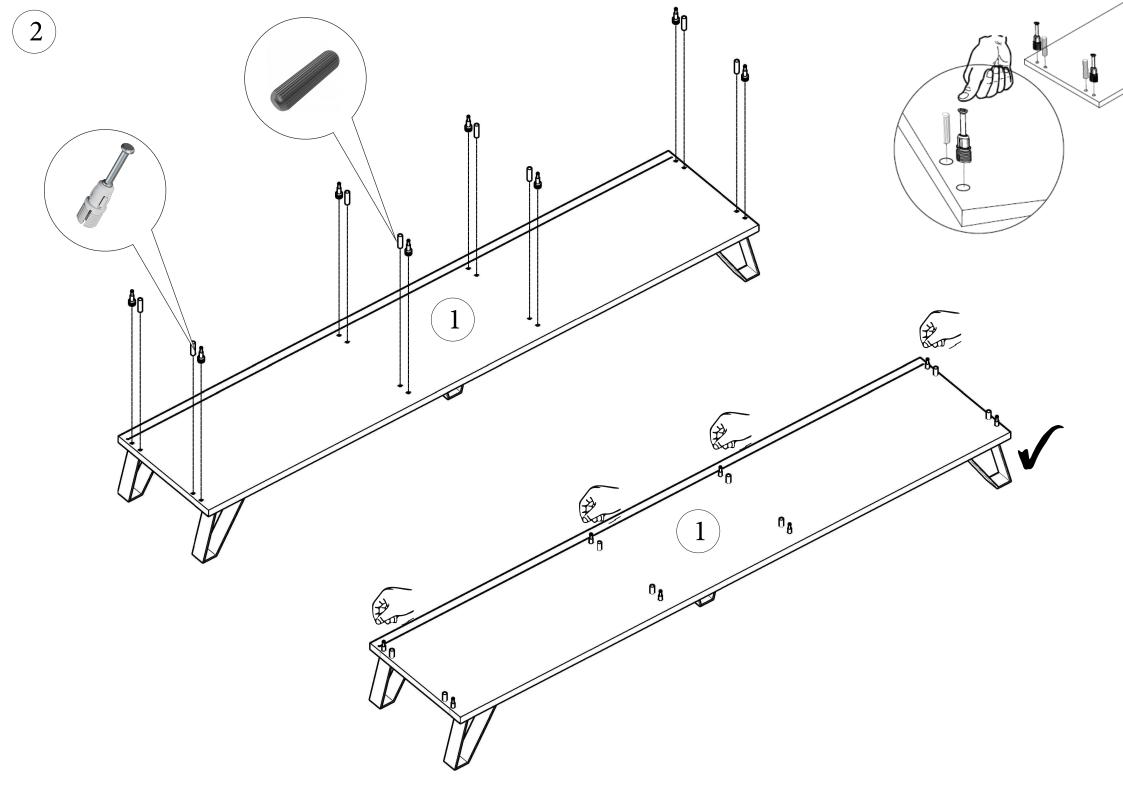

u completed the first product. Then start the other product's assembling.



Before start assembling, please clean all the components with a damp cloth. Also for usual cleaning, this will be enough.



Although all the products are produced and packed carefully, sometimes happen that some component is damaged during the transportation. In such a case please check the missing or damaged part and do

not hesitate to contact us.



Do not use furniture forout of purposes. If you would like to use it, please contact us for further questions.Do not directly contact your furniture with excessive heat, cold and humidity because the product can be affected. Follow the installation steps in the order as shown. Position the parts as shown in the installation guide steps.



## ACCESSORY LIST



































Let's mount our hinges to the points shown on our cover with the help of 35\*18 screws.