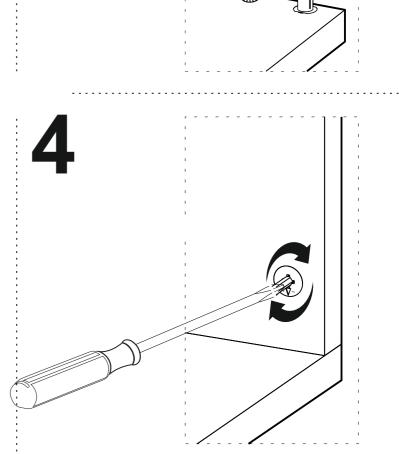

Minifix is the main connection material used in demoduler products. Before starting the assembly, please check the drawings below.

dp demoduler<sup>®</sup>

2

Dear Costumer,

We design and produce our product for people to love and have fun with them as we do. The product you bought was subjected to all sorts of tests and control before sending out to you.