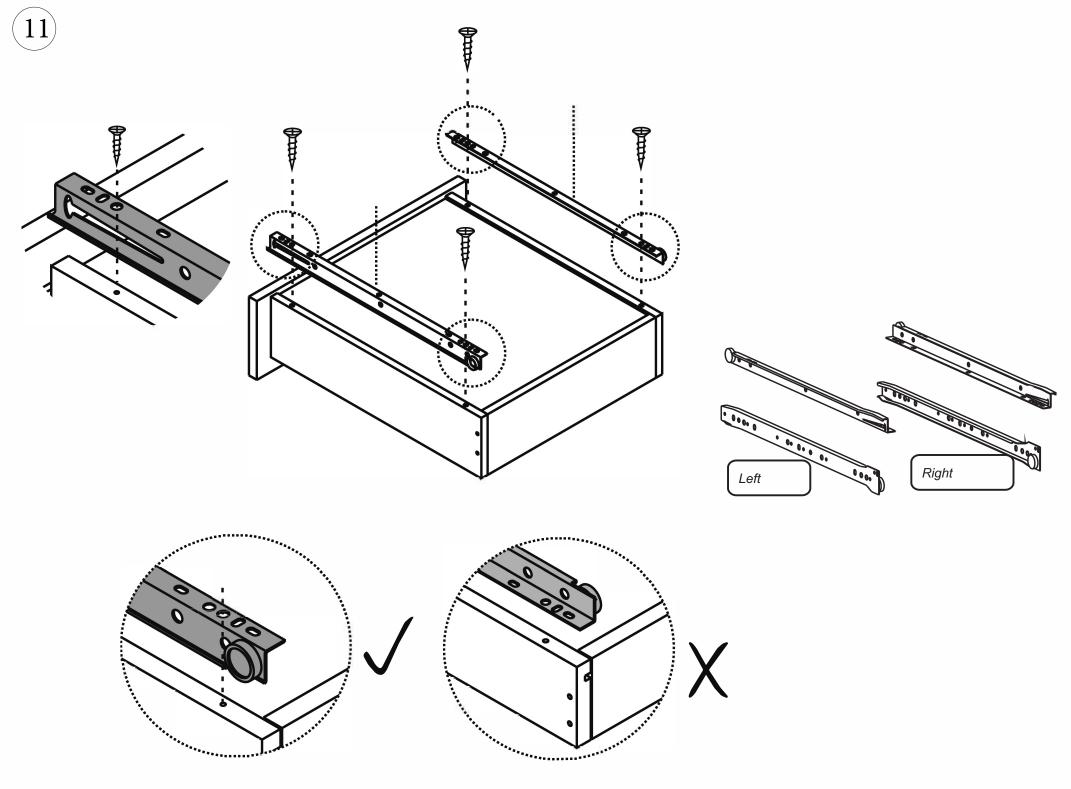

## ACCESSORY LIST

Let's mount our hinges to the points shown on our cover with the help of 35\*18 screws.