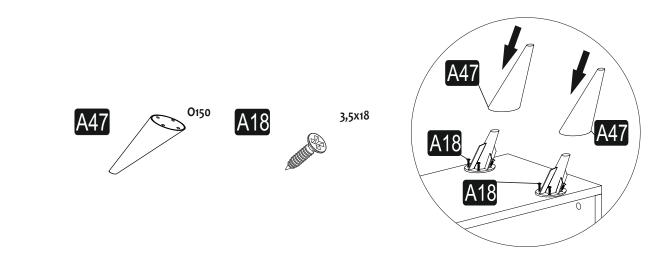

## ACCESSORY LIST

| A16 DB 8mm                 |                | 78x           | A42 5×70<br>8x   | C01 DM 8x       |
|----------------------------|----------------|---------------|------------------|-----------------|
| CO4<br>8x                  | A47 0150<br>6x | A48 AC<br>24x | A41 4×30<br>4×30 | A17 4×50<br>24x |
| A10 <sup>14mm</sup><br>28x | 1x             | 1x            | 1x               | 1x              |