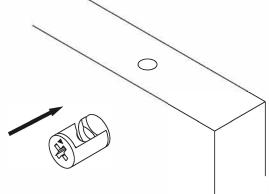

Minifix is the main connection material used in products. Before starting assembly, please check the drawings below.

..