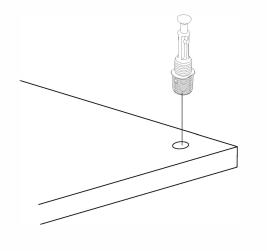

Minifix is the main connection material used in products. Before starting assembly, please check the drawings below.

..