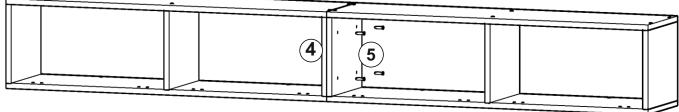

for out of purposes. If you would like to use it, please contact us for further questions.

Do not directly contact your furniture with excessive heat, cold and humidity because the product can be affected..





Minifix is the main connection material used in products. Before starting assembly, please check the drawings below.













..

## ACCESSORY LIST

| A16 DB 8mm                 |                | 78x           | A42 5×70<br>8x   | C01 DM 8x       |
|----------------------------|----------------|---------------|------------------|-----------------|
| CO4<br>8x                  | A47 0150<br>6x | A48 AC<br>24x | A41 4×30<br>4×30 | A17 4×50<br>24x |
| A10 <sup>14mm</sup><br>28x | 1x             | 1x            | 1x               | 1x              |

## **GENERAL VIEW**





























| 4 5 |     |
|-----|-----|
| ·   |     |
|     | * • |