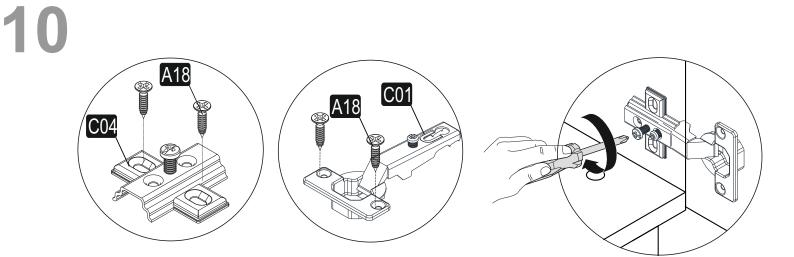

Minifix is the main connection material used in products. Before starting assembly, please check the drawings below.

..