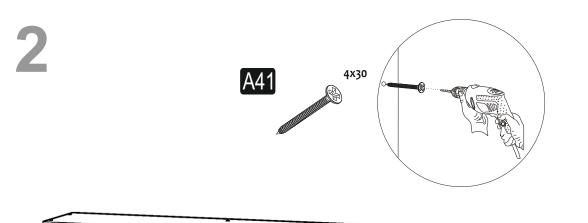

## ACCESSORY LIST

| A16 DB 8mm                 |                | 78x           | A42 5×70<br>8x   | C01 DM 8x       |
|----------------------------|----------------|---------------|------------------|-----------------|
| CO4<br>8x                  | A47 0150<br>6x | A48 AC<br>24x | A41 4×30<br>4×30 | A17 4×50<br>24x |
| A10 <sup>14mm</sup><br>28x | 1x             | 1x            | 1x               | 1x              |