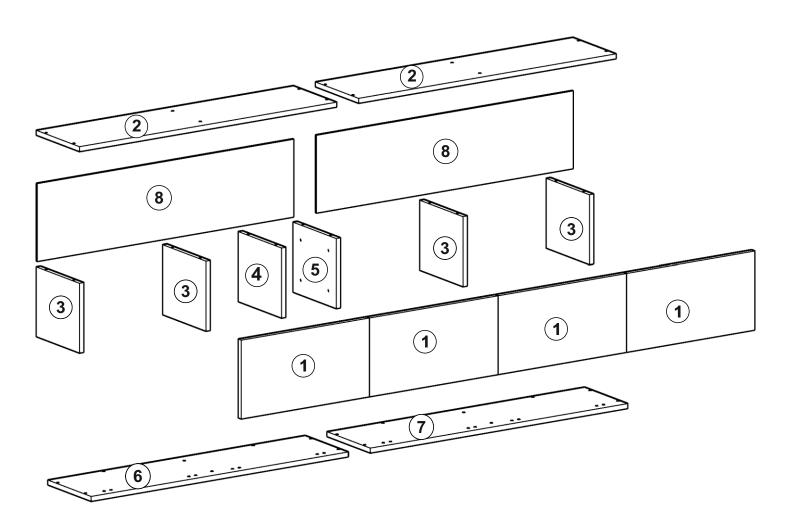

rniture for out of purposes. If you would like to use it, please contact us for further questions.

Do not directly contact your furniture with excessive heat, cold and humidity because the product can be affected..





Minifix is the main connection material used in products. Before starting assembly, please check the drawings below.













..

## ACCESSORY LIST

| A16 DB 8mm                 |                | 78x           | A42 5×70<br>8x   | C01 DM 8x       |
|----------------------------|----------------|---------------|------------------|-----------------|
| CO4<br>8x                  | A47 0150<br>6x | A48 AC<br>24x | A41 4×30<br>4×30 | A17 4×50<br>24x |
| A10 <sup>14mm</sup><br>28x | 1x             | 1x            | 1x               | 1x              |

## **GENERAL VIEW**





























| 4 5 |     |
|-----|-----|
| ·   |     |
|     | * • |