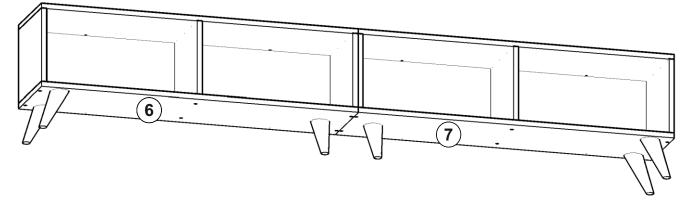

out of purposes. If you would like to use it, please contact us for further questions.

Do not directly contact your furniture with excessive heat, cold and humidity because the product can be affected..





Minifix is the main connection material used in products. Before starting assembly, please check the drawings below.













..

## ACCESSORY LIST

| A16 DB 8mm                 |                | 78x           | A42 5×70<br>8x   | C01 DM 8x       |
|----------------------------|----------------|---------------|------------------|-----------------|
| CO4<br>8x                  | A47 0150<br>6x | A48 AC<br>24x | A41 4×30<br>4×30 | A17 4×50<br>24x |
| A10 <sup>14mm</sup><br>28x | 1x             | 1x            | 1x               | 1x              |

## **GENERAL VIEW**





























| 4 5 |     |
|-----|-----|
| ·   |     |
|     | * • |