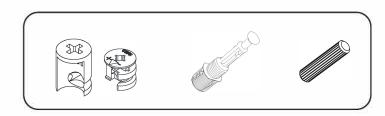

Minifix is the main connection material used in products. Before starting assembly, please check the drawings below.

..