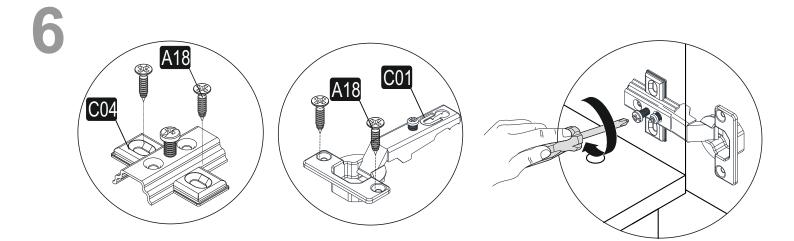

Minifix is the main connection material used in products. Before starting assembly, please check the drawings below.

..