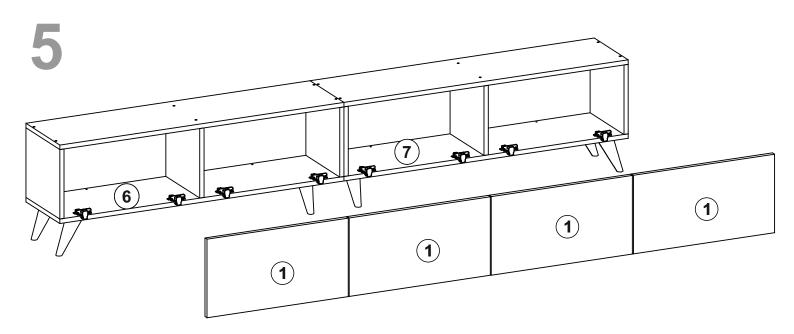

of purposes. If you would like to use it, please contact us for further questions.

Do not directly contact your furniture with excessive heat, cold and humidity because the product can be affected..





Minifix is the main connection material used in products. Before starting assembly, please check the drawings below.













..

## ACCESSORY LIST

| A16 DB 8mm                 |                | 78x           | A42 5×70<br>8x   | C01 DM 8x       |
|----------------------------|----------------|---------------|------------------|-----------------|
| CO4<br>8x                  | A47 0150<br>6x | A48 AC<br>24x | A41 4×30<br>4×30 | A17 4×50<br>24x |
| A10 <sup>14mm</sup><br>28x | 1x             | 1x            | 1x               | 1x              |

## **GENERAL VIEW**





























| 4 5 |     |
|-----|-----|
| ·   |     |
|     | * • |