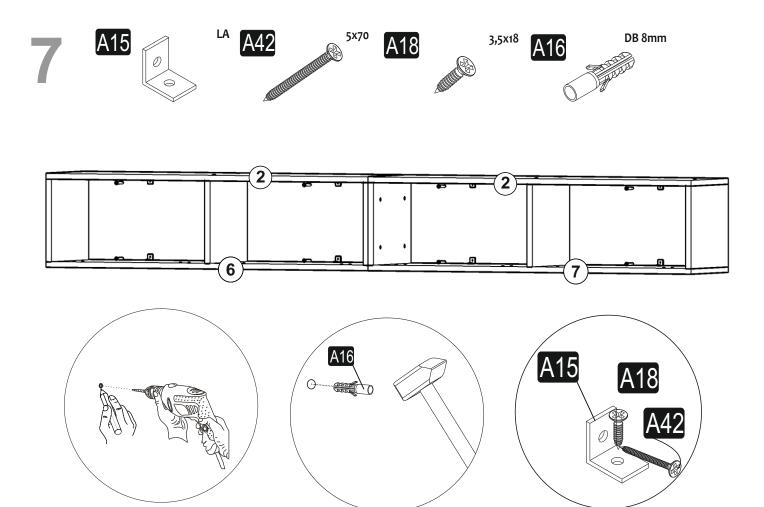

poses. If you would like to use it, please contact us for further questions.

Do not directly contact your furniture with excessive heat, cold and humidity because the product can be affected..





Minifix is the main connection material used in products. Before starting assembly, please check the drawings below.













..

## ACCESSORY LIST

| A16 DB 8mm                 |                | 78x           | A42 5×70<br>8x   | C01 DM 8x       |
|----------------------------|----------------|---------------|------------------|-----------------|
| CO4<br>8x                  | A47 0150<br>6x | A48 AC<br>24x | A41 4×30<br>4×30 | A17 4×50<br>24x |
| A10 <sup>14mm</sup><br>28x | 1x             | 1x            | 1x               | 1x              |

## **GENERAL VIEW**





























| 4 5 |     |
|-----|-----|
| ·   |     |
|     | * • |