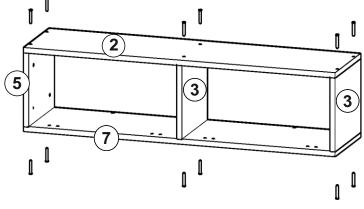

## ACCESSORY LIST

| A16 DB 8mm                 |                | 78x           | A42 5×70<br>8x   | C01 DM 8x       |
|----------------------------|----------------|---------------|------------------|-----------------|
| CO4<br>8x                  | A47 0150<br>6x | A48 AC<br>24x | A41 4×30<br>4×30 | A17 4×50<br>24x |
| A10 <sup>14mm</sup><br>28x | 1x             | 1x            | 1x               | 1x              |