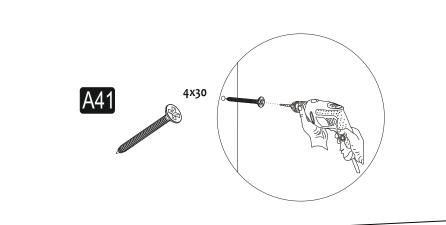

s. If you would like to use it, please contact us for further questions.

Do not directly contact your furniture with excessive heat, cold and humidity because the product can be affected..





Minifix is the main connection material used in products. Before starting assembly, please check the drawings below.













..

## ACCESSORY LIST

| A16 DB 8mm                 |                | 78x           | A42 5×70<br>8x   | C01 DM 8x       |
|----------------------------|----------------|---------------|------------------|-----------------|
| CO4<br>8x                  | A47 0150<br>6x | A48 AC<br>24x | A41 4×30<br>4×30 | A17 4×50<br>24x |
| A10 <sup>14mm</sup><br>28x | 1x             | 1x            | 1x               | 1x              |

## **GENERAL VIEW**





























| 4 5 |     |
|-----|-----|
| ·   |     |
|     | * • |