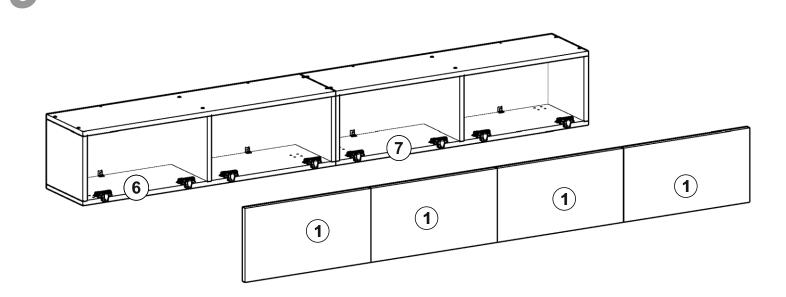

er questions.

Do not directly contact your furniture with excessive heat, cold and humidity because the product can be affected..





Minifix is the main connection material used in products. Before starting assembly, please check the drawings below.













..

## ACCESSORY LIST

| A16 DB 8mm                 |                | 78x           | A42 5×70<br>8x   | C01 DM 8x       |
|----------------------------|----------------|---------------|------------------|-----------------|
| CO4<br>8x                  | A47 0150<br>6x | A48 AC<br>24x | A41 4×30<br>4×30 | A17 4×50<br>24x |
| A10 <sup>14mm</sup><br>28x | 1x             | 1x            | 1x               | 1x              |

## **GENERAL VIEW**





























| 4 5 |     |
|-----|-----|
| ·   |     |
|     | * • |