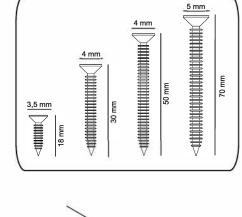

## ACCESSORY LIST

| A16 DB 8mm                 |                | 78x           | A42 5×70<br>8x   | C01 DM 8x       |
|----------------------------|----------------|---------------|------------------|-----------------|
| CO4<br>8x                  | A47 0150<br>6x | A48 AC<br>24x | A41 4×30<br>4×30 | A17 4×50<br>24x |
| A10 <sup>14mm</sup><br>28x | 1x             | 1x            | 1x               | 1x              |