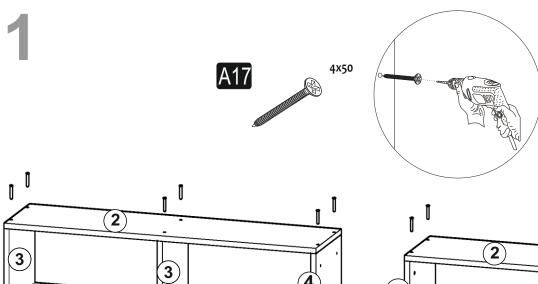

## ACCESSORY LIST

| A16 DB 8mm                 |                | 78x           | A42 5×70<br>8x   | C01 DM 8x       |
|----------------------------|----------------|---------------|------------------|-----------------|
| CO4<br>8x                  | A47 0150<br>6x | A48 AC<br>24x | A41 4×30<br>4×30 | A17 4×50<br>24x |
| A10 <sup>14mm</sup><br>28x | 1x             | 1x            | 1x               | 1x              |