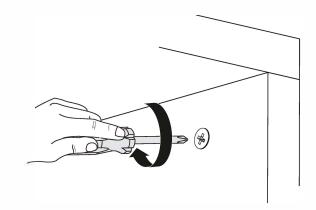

Minifix is the main connection material used in products. Before starting assembly, please check the drawings below.

..