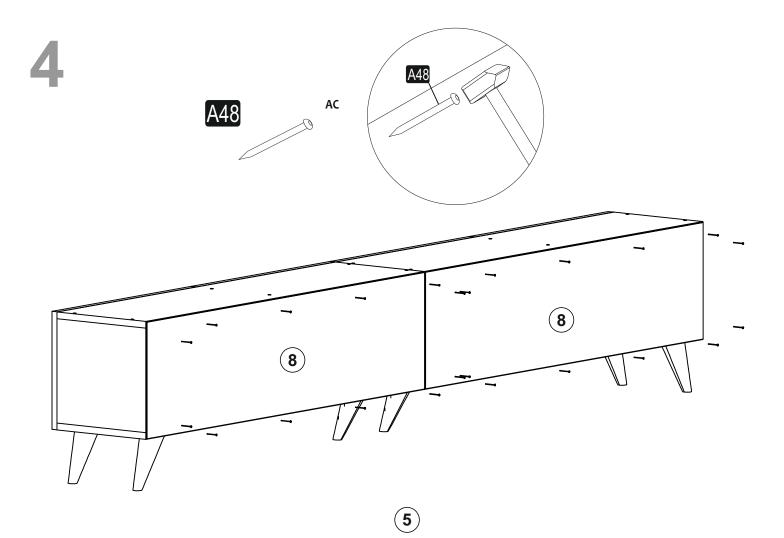

Minifix is the main connection material used in products. Before starting assembly, please check the drawings below.

..