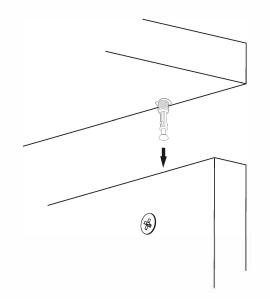

Minifix is the main connection material used in products. Before starting assembly, please check the drawings below.

..